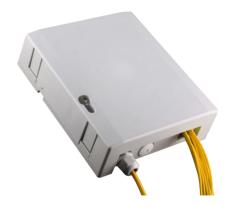

## Weatherproof and impact-resistant

Turnkey splice box/distributor housing with profile half-cylinder

**CobiNet** 

OD 12/24 splice box

PRODUCING NETWORK PERFORMANCE

## Features:

- Dimensions (W x H x D): 200 x 235 x 67 mm
- Material: Structured ASA, extremely resistant plastic, impact-resistant and weatherproof
- Colour: RAL 7035 (light grey)
- Protection class according to IEC 60529: With IP 54 protection
- Lid lock by means of latching hooks with possibility for sealing
- Splice cassette for easy assembly and maintenance with maximum possible protection of fibres with outcrossing option and storage for excess fibre length
- In the case of splicing designed for 12 fibres, 24 outgoing fibres possible as a distributor housing with optical coupler