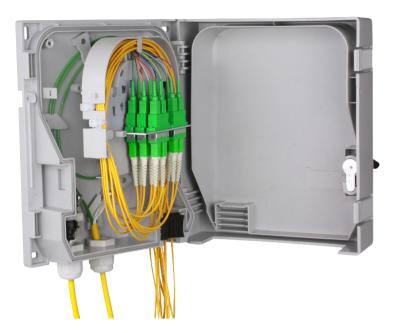

## CobiNet OD 12/24 splice box/distributor housing

## Features:

- Dimensions (W x H x D): 200 x 235 x 67 mm
- Material: Structured ASA, extremely resistant plastic, impact-resistant and weatherproof
- Colour: RAL 7035 (light grey)
- Protection class according to IEC 60529: With IP 54 protection
- Lid lock by means of latching hooks with possibility for sealing
- Splice cassette for easy assembly and maintenance with maximum possible protection of fibres with outcrossing option and storage for excess fibre length
- In the case of splicing designed for 12 fibres, 24 outgoing fibres possible as a distributor housing with optical coupler

- Option of installing a profile half-cylinder for integration in your locking system
- Strain relief for cables and patch cables
- · Assembly and fixing for gas/water blockers
- Patch cable design with a flexible lamellar seal
- Modular adapter plate with cut-outs for fibre-optic couplings 12x ST, FC, DIN (LSA);
   9x LC-DX, SC-SX, E-2000®-SX, MTRJ;
   6x SC-DX, E-2000®-DX, LC-OD
- Equipped with: Couplings, pigtails, splice cassette, splice holder, splice cassette cover
- Couplings inserted or screwed down, pigtails inserted into couplings and laid into splice cassette with secondary coating removed
- Colour code according to IEC 60304 (12 colours)
- Fixing option for optical couplers
- Cable entry with metric screw connection:
  2x M20 screw connections and option of using 2x M25 screw connections

| Item                                | Number of splice cassettes | Number of fibres | Cable entries        |
|-------------------------------------|----------------------------|------------------|----------------------|
| OD12 splice box/distributor housing | 1                          | 12               | 2x M20; M25 possible |
| OD24 splice box/distributor housing | 1                          | 24               | 2x M20; M25 possible |