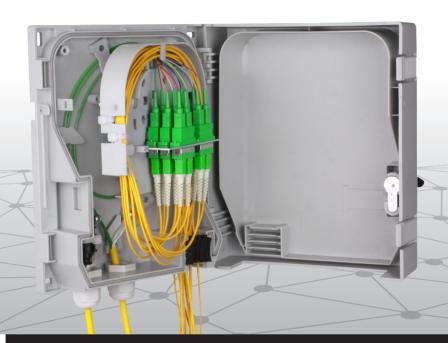

## CobiNet OD 12/24 splice box/distributor housing

## Features:

- Dimensions (W x H x D): 200 x 235 x 67 mm
- Material: Structured ASA, extremely resistant plastic, impact-resistant and weatherproof
- Colour: RAL 7035 (light grey)
- Protection class according to IEC 60529: With IP 54 protection
- Lid lock by means of latching hooks with possibility for sealing
- Splice cassette for easy assembly and maintenance with maximum possible protection of fibres with outcrossing option and storage for excess fibre length
- In the case of splicing designed for 12 fibres, 24 outgoing fibres possible as a distributor housing with optical coupler

- Option of installing a profile half-cylinder for integration in your locking system
- Strain relief for cables and patch cables
- · Assembly and fixing for gas/water blockers
- Patch cable design with a flexible lamellar seal
- Modular adapter plate with cut-outs for fibre-optic couplings 12x ST, FC, DIN (LSA);
   9x LC-DX, SC-SX, E-2000®-SX, MTRJ;
   6x SC-DX, E-2000®-DX, LC-OD
- Equipped with: Couplings, pigtails, splice cassette, splice holder, splice cassette cover
- Couplings inserted or screwed down, pigtails inserted into couplings and laid into splice cassette with secondary coating removed
- Colour code according to IEC 60304 (12 colours)
- Fixing option for optical couplers
- Cable entry with metric screw connection:
  2x M20 screw connections and option of using 2x M25 screw connections

| Item                                | Number of splice cassettes | Number of fibres | Cable entries        |
|-------------------------------------|----------------------------|------------------|----------------------|
| OD12 splice box/distributor housing | 1                          | 12               | 2x M20; M25 possible |
| OD24 splice box/distributor housing | 1                          | 24               | 2x M20; M25 possible |